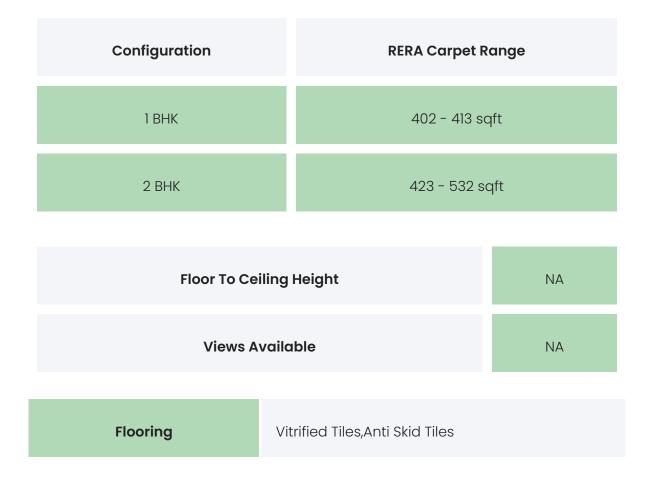

# PROJECT & AMENITIES

| Time Line                    | Size        | Typography  |
|------------------------------|-------------|-------------|
| Completed on 30th June, 2023 | 913.51 Sqmt | 1 BHK,2 BHK |

# BUILDING LAYOUT

| Tower Name         | Number<br>of Lifts | Total<br>Floors | Flats<br>per<br>Floor | Configurations | Dwelling<br>Units |
|--------------------|--------------------|-----------------|-----------------------|----------------|-------------------|
| Mahavir<br>Darshan | 1                  | 6               | 4                     | 1 ВНК,2 ВНК    | 24                |